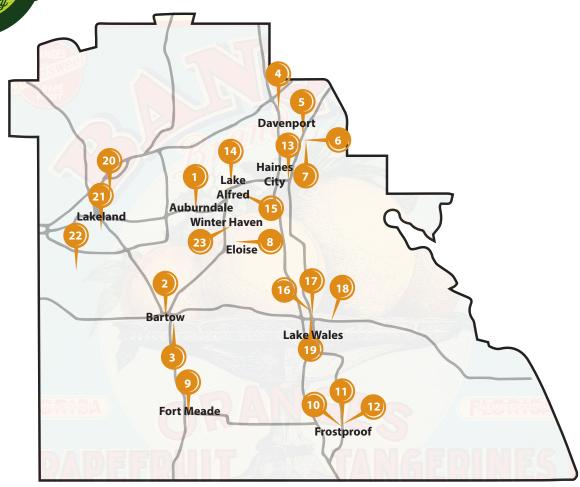

SITE MAP

| Map # | City       | Address                                                                | Label (s) on Display                                                                                                                                                                                                                                                                                                                                                                                                                                                                                                                                                                                                                                                                                                                                                                                                                                                                                                                                                                                                                                                                                                                                                                                                                                                                                                                                                                                                                                                                                                                                                                                                                                                                                                                                                                                                                                                                                                                                                                                                                                                                                                          |
|-------|------------|------------------------------------------------------------------------|-------------------------------------------------------------------------------------------------------------------------------------------------------------------------------------------------------------------------------------------------------------------------------------------------------------------------------------------------------------------------------------------------------------------------------------------------------------------------------------------------------------------------------------------------------------------------------------------------------------------------------------------------------------------------------------------------------------------------------------------------------------------------------------------------------------------------------------------------------------------------------------------------------------------------------------------------------------------------------------------------------------------------------------------------------------------------------------------------------------------------------------------------------------------------------------------------------------------------------------------------------------------------------------------------------------------------------------------------------------------------------------------------------------------------------------------------------------------------------------------------------------------------------------------------------------------------------------------------------------------------------------------------------------------------------------------------------------------------------------------------------------------------------------------------------------------------------------------------------------------------------------------------------------------------------------------------------------------------------------------------------------------------------------------------------------------------------------------------------------------------------|
| 1     | Auburndale | Auburndale Citrus Growers Association 214 Orange St.                   | ARIANA BUGLE                                                                                                                                                                                                                                                                                                                                                                                                                                                                                                                                                                                                                                                                                                                                                                                                                                                                                                                                                                                                                                                                                                                                                                                                                                                                                                                                                                                                                                                                                                                                                                                                                                                                                                                                                                                                                                                                                                                                                                                                                                                                                                                  |
| 2     | Bartow     | History Center<br>100 E. Main St.                                      | POLKODOT  TOO TOO TOO TOO TOO TOO TOO TOO TOO                                                                                                                                                                                                                                                                                                                                                                                                                                                                                                                                                                                                                                                                                                                                                                                                                                                                                                                                                                                                                                                                                                                                                                                                                                                                                                                                                                                                                                                                                                                                                                                                                                                                                                                                                                                                                                                                                                                                                                                                                                                                                 |
| 3     | Bartow     | Boswell & Dunlap<br>245 S. Central Ave.                                | Monogram  State County |
| 4     | Davenport  | Central Florida's<br>Visitor Information Center<br>101 Adventure Court | FLORA SEAL                                                                                                                                                                                                                                                                                                                                                                                                                                                                                                                                                                                                                                                                                                                                                                                                                                                                                                                                                                                                                                                                                                                                                                                                                                                                                                                                                                                                                                                                                                                                                                                                                                                                                                                                                                                                                                                                                                                                                                                                                                                                                                                    |
| 5     | Davenport  | Wilson Park<br>5 N. State St.                                          | GOLDEN HOLLY                                                                                                                                                                                                                                                                                                                                                                                                                                                                                                                                                                                                                                                                                                                                                                                                                                                                                                                                                                                                                                                                                                                                                                                                                                                                                                                                                                                                                                                                                                                                                                                                                                                                                                                                                                                                                                                                                                                                                                                                                                                                                                                  |
| 6     | Davenport  | Merchant's Square<br>124 W. Bay St.                                    | MATADOR                                                                                                                                                                                                                                                                                                                                                                                                                                                                                                                                                                                                                                                                                                                                                                                                                                                                                                                                                                                                                                                                                                                                                                                                                                                                                                                                                                                                                                                                                                                                                                                                                                                                                                                                                                                                                                                                                                                                                                                                                                                                                                                       |
| 7     | Davenport  | Citrus Processing and Packing Plant<br>315 N. 17-92                    | © MERRY<br>XMAS                                                                                                                                                                                                                                                                                                                                                                                                                                                                                                                                                                                                                                                                                                                                                                                                                                                                                                                                                                                                                                                                                                                                                                                                                                                                                                                                                                                                                                                                                                                                                                                                                                                                                                                                                                                                                                                                                                                                                                                                                                                                                                               |

| Map# | City         | Address                                                                                | Label (s) on Display                                                                                                                                                                                                                                                                                                                                                                                                                                                                                                                                                                                                                                                                                                                                                                                                                                                                                                                                                                                                                                                                                                                                                                                                                                                                                                                                                                                                                                                                                                                                                                                                                                                                                                                                                                                                                                                                                                                                                                                                                                                                                                           |
|------|--------------|----------------------------------------------------------------------------------------|--------------------------------------------------------------------------------------------------------------------------------------------------------------------------------------------------------------------------------------------------------------------------------------------------------------------------------------------------------------------------------------------------------------------------------------------------------------------------------------------------------------------------------------------------------------------------------------------------------------------------------------------------------------------------------------------------------------------------------------------------------------------------------------------------------------------------------------------------------------------------------------------------------------------------------------------------------------------------------------------------------------------------------------------------------------------------------------------------------------------------------------------------------------------------------------------------------------------------------------------------------------------------------------------------------------------------------------------------------------------------------------------------------------------------------------------------------------------------------------------------------------------------------------------------------------------------------------------------------------------------------------------------------------------------------------------------------------------------------------------------------------------------------------------------------------------------------------------------------------------------------------------------------------------------------------------------------------------------------------------------------------------------------------------------------------------------------------------------------------------------------|
| 8    | Eloise       | Johnny and Freda Brooks Eloise Resource Center 710 Snively Ave.                        | CYPRESS SMINELY GARDENS SMINELY                                                                                                                                                                                                                                                                                                                                                                                                                                                                                                                                                                                                                                                                                                                                                                                                                                                                                                                                                                                                                                                                                                                                                                                                                                                                                                                                                                                                                                                                                                                                                                                                                                                                                                                                                                                                                                                                                                                                                                                                                                                                                                |
| 9    | Fort Meade   | Atlantic Coastline Railroad Depot<br>Peace River Packing Company<br>221 W. Broadway    | Romance                                                                                                                                                                                                                                                                                                                                                                                                                                                                                                                                                                                                                                                                                                                                                                                                                                                                                                                                                                                                                                                                                                                                                                                                                                                                                                                                                                                                                                                                                                                                                                                                                                                                                                                                                                                                                                                                                                                                                                                                                                                                                                                        |
| 10   | Frostproof   | Frostproof Historical Museum<br>210 S. Scenic Highway                                  | COPY CROWN CONTROL OF THE PROPERTY OF THE PROP |
| 11   | Frostproof   | Latt Maxcy Memorial Library<br>15 N. Magnolia Ave.                                     | BOB CAT  L MANCY INC.  L MANCY INC.                                                                                                                                                                                                                                                                                                                                                                                                                                                                                                                                                                                                                                                                                                                                                                                                                                                                                                                                                                                                                                                                                                                                                                                                                                                                                                                                                                                                                                                                                                                                                                                                                                                                                                                                                                                                                                                                                                                                                                                                                                                                                            |
| 12   | Frostproof   | Citizens Bank & Trust<br>2 E. Wall St.                                                 | MAXCY                                                                                                                                                                                                                                                                                                                                                                                                                                                                                                                                                                                                                                                                                                                                                                                                                                                                                                                                                                                                                                                                                                                                                                                                                                                                                                                                                                                                                                                                                                                                                                                                                                                                                                                                                                                                                                                                                                                                                                                                                                                                                                                          |
| 13   | Haines City  | Railroad Park<br>Corner of Main Street and Park Place                                  | The second secon |
| 14   | Lake Alfred  | MacKay Gardens and Lakeside Preserve<br>900 MacKay Blvd.                               | LAKE ALFRED  LAKE  |
| 15   | Lake Alfred  | Lake Alfred Historical Society<br>210 N. Seminole Ave.                                 | LAKE ALFRED                                                                                                                                                                                                                                                                                                                                                                                                                                                                                                                                                                                                                                                                                                                                                                                                                                                                                                                                                                                                                                                                                                                                                                                                                                                                                                                                                                                                                                                                                                                                                                                                                                                                                                                                                                                                                                                                                                                                                                                                                                                                                                                    |
| 16   | Lake Wales   | Lake Wales Public Library<br>290 Cypress Garden Lane                                   | FULL PLANOIS CAPRI COMA ALCOMA                                                                                                                                                                                                                                                                                                                                                                                                                                                                                                                                                                                                                                                                                                                                                                                                                                                                                                                                                                                                                                                                                                                                                                                                                                                                                                                                                                                                                                                                                                                                                                                                                                                                                                                                                                                                                                                                                                                                                                                                                                                                                                 |
| 17   | Lake Wales   | Lake Wales History Museum<br>325 S. Scenic Highway                                     | Royal PRINCE-WAIES King Woles                                                                                                                                                                                                                                                                                                                                                                                                                                                                                                                                                                                                                                                                                                                                                                                                                                                                                                                                                                                                                                                                                                                                                                                                                                                                                                                                                                                                                                                                                                                                                                                                                                                                                                                                                                                                                                                                                                                                                                                                                                                                                                  |
| 18   | Lake Wales   | Grape Hammock Fish Camp<br>1400 Grape Hammock Road                                     |                                                                                                                                                                                                                                                                                                                                                                                                                                                                                                                                                                                                                                                                                                                                                                                                                                                                                                                                                                                                                                                                                                                                                                                                                                                                                                                                                                                                                                                                                                                                                                                                                                                                                                                                                                                                                                                                                                                                                                                                                                                                                                                                |
| 19   | Lake Wales   | Warner University<br>Ed & Myrtle Lou Swindle Ag Complex<br>13895 U.S. Highway 27       | AND THE CONTROL BEST AND THE CONTROL BY LABOUR |
| 20   | Lakeland     | Tigertown Complex<br>2220 N. Lake Ave.                                                 | Figer Cub FIGER Jighess                                                                                                                                                                                                                                                                                                                                                                                                                                                                                                                                                                                                                                                                                                                                                                                                                                                                                                                                                                                                                                                                                                                                                                                                                                                                                                                                                                                                                                                                                                                                                                                                                                                                                                                                                                                                                                                                                                                                                                                                                                                                                                        |
| 21   | Lakeland     | Florida Southern College<br>Corner of Frank Lloyd Wright Way & Johnson<br>Avenue       | Section 1985                                                                                                                                                                                                                                                                                                                                                                                                                                                                                                                                                                                                                                                                                                                                                                                                                                                                                                                                                                                                                                                                                                                                                                                                                                                                                                                                                                                                                                                                                                                                                                                                                                                                                                                                                                                                                                                                                                                                                                                                                                                                                                                   |
| 22   | Lakeland     | Aerospace Discovery at the Florida Air Museum<br>James C. Ray Drive and Tom Mack Drive |                                                                                                                                                                                                                                                                                                                                                                                                                                                                                                                                                                                                                                                                                                                                                                                                                                                                                                                                                                                                                                                                                                                                                                                                                                                                                                                                                                                                                                                                                                                                                                                                                                                                                                                                                                                                                                                                                                                                                                                                                                                                                                                                |
| 23   | Winter Haven | Central Park<br>4th St. NW and W. Central Ave.                                         | WINTER HAVEN                                                                                                                                                                                                                                                                                                                                                                                                                                                                                                                                                                                                                                                                                                                                                                                                                                                                                                                                                                                                                                                                                                                                                                                                                                                                                                                                                                                                                                                                                                                                                                                                                                                                                                                                                                                                                                                                                                                                                                                                                                                                                                                   |

The labels are displayed at various sites along the tour trail. Those interested in securing citrus labels for display should contact the History Center for details and an application.

This one of a kind tour is sure to enhance anyone's knowledge of Polk's rich history, and expose many to the beautiful artwork that evolved out of the industry.