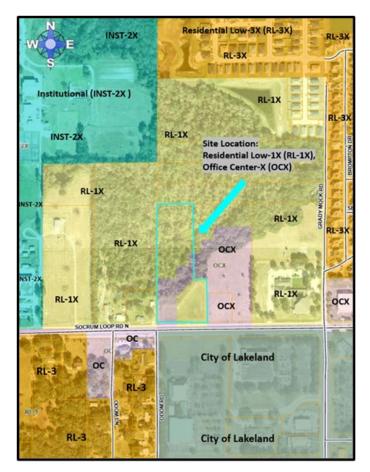

## POLK COUNTY DEVELOPMENT REVIEW COMMITTEE CASE OVERVIEW

| Sign ID #:82              |                                                                                                                                        |
|---------------------------|----------------------------------------------------------------------------------------------------------------------------------------|
| DRC Date:                 | February 29, 2024                                                                                                                      |
| Planning Commission Date: | June 5, 2024                                                                                                                           |
| BoCC Dates:               | August 6, 2024                                                                                                                         |
|                           | December 17, 2024                                                                                                                      |
| Applicant:                | Polk County                                                                                                                            |
| Level of Review:          | Level 4 Review                                                                                                                         |
| Case Number and Name:     | LDCPAL-2024-1 (Socrum Loop Rd PRESV)                                                                                                   |
| Request:                  | Future Land Use Map change from Residential Low-X (RL-X) and                                                                           |
|                           | Office Center-X (OCX) to Preservation-X (PRESVX) on ±6.88 acres.                                                                       |
| Location:                 | North of Socrum Loop Rd, east of Socrum Loop Rd N, west of Grady<br>Mock Rd, north of the City of Lakeland in Section 18, Township 27, |
|                           | Range 24.                                                                                                                              |
| Property Owner:           | Polk County                                                                                                                            |
| Parcel Numbers (Size):    | 242718-000000-042040 (± 6.88 Acres)                                                                                                    |
| Development Area:         | Urban Growth Area (UGA)                                                                                                                |
| Future Land Use:          | Residential Low-X (RL-X), Office Center-X (OCX)                                                                                        |
| Nearest Municipality      | Lakeland                                                                                                                               |
| Case Planner:             | Aleya Inglima, Planner II                                                                                                              |

Location

**Current Future Land Use**