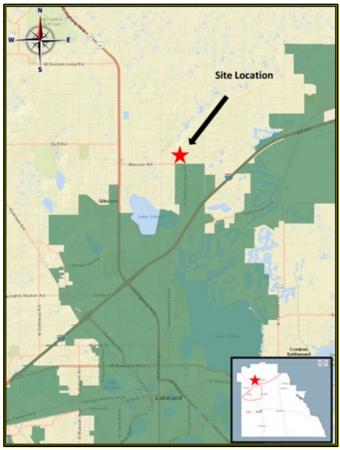

## POLK COUNTY DEVELOPMENT REVIEW COMMITTEE CASE OVERVIEW

| Sign ID #:82              |                                                                                                                                        |
|---------------------------|----------------------------------------------------------------------------------------------------------------------------------------|
| DRC Date:                 | February 29, 2024                                                                                                                      |
| Planning Commission Date: | June 5, 2024                                                                                                                           |
| BoCC Dates:               | August 6, 2024                                                                                                                         |
|                           | December 17, 2024                                                                                                                      |
| Applicant:                | Polk County                                                                                                                            |
| Level of Review:          | Level 4 Review                                                                                                                         |
| Case Number and Name:     | LDCPAL-2024-1 (Socrum Loop Rd PRESV)                                                                                                   |
| Request:                  | Future Land Use Map change from Residential Low-X (RL-X) and                                                                           |
|                           | Office Center-X (OCX) to Preservation-X (PRESVX) on ±6.88 acres.                                                                       |
| Location:                 | North of Socrum Loop Rd, east of Socrum Loop Rd N, west of Grady<br>Mock Rd, north of the City of Lakeland in Section 18, Township 27, |
|                           | Range 24.                                                                                                                              |
| Property Owner:           | Polk County                                                                                                                            |
| Parcel Numbers (Size):    | 242718-000000-042040 (± 6.88 Acres)                                                                                                    |
| Development Area:         | Urban Growth Area (UGA)                                                                                                                |
| Future Land Use:          | Residential Low-X (RL-X), Office Center-X (OCX)                                                                                        |
| Nearest Municipality      | Lakeland                                                                                                                               |
| Case Planner:             | Aleya Inglima, Planner II                                                                                                              |