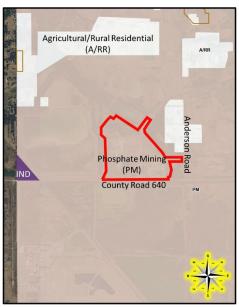

Case Number and Name: LDCPAL-2024-3 CR 640 Industrial Park CPA

**Request:** Change the Future Land Use designation from Phosphate Mining (PM)

to Industrial (IND) on 380 +/- acres.

**Location:** The subject property is located south of State Road 60, east of County

Line Road, north of County Road 640, west of State Road 37, south of the city limits of Mulberry, in Sections 20 and 21, Township 30 and

Range 23

**Property Owner:** Mims Properties LLC, Agrifos Mining LLC, Nichols Ranch LLC

Parcel Size: ±380 +/- acres (233020-000000-014010, 233021-000000-042010,

233020-000000-011010, 233021-000000-043030)

**Development Area/Overlay:** Rural Development Area (RDA)

Future Land Use: Phosphate Mining (PM)