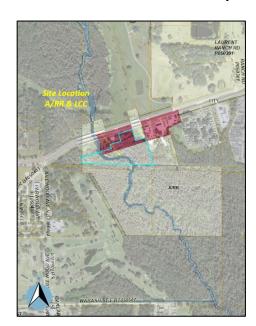

Case Number and Name: LDCPAS-2024-14 (Peace River CPA)

Request: County-initiated Small Scale Comprehensive Plan Map Amendment to change

the Future Land Use (FLU) designation from Agricultural/Residential Rural (A/RR) & Linear Commercial Corridor (LCC) to Recreation/Open Space (ROS)

at the Bartow Peace River Landing.

**Location:** 2001 East Highway 60, north of Wabash Street, west of Moose Lodge Road,

east of US-17, east of Bartow in Section 04, Township 30, Range 25.

Property Owner: Polk County

**Parcel Size:** ±11.67 acres (253004-000000-012140)

**Development Area/Overlays:** Rural Development Area (RDA)

Future Land Use: Agricultural/Residential Rural (A/RR) & Linear Commercial Corridor (LCC)

## **Current Future Land Use Map**