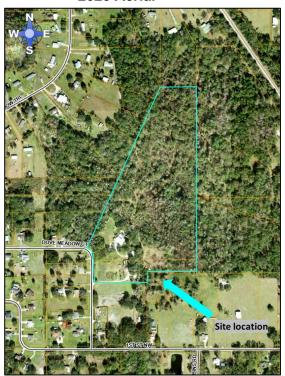

**Request:** The applicant is requesting Conditional Use approval for an Event

Facility and Outdoor Concert Venue in an Agricultural/Residential Rural

(A/RR) land use district.

**Location:** South of Dove Meadow Ln, east of Dove Meadow Ct, north of 1st Street NW,

northwest of the City of Lakeland in Section 18, Township 27, Range 23.

Property Owner: Dale McQuillen

**Parcel Size:** ±10.10 acres (232718-000998-004070)

**Development Area/Overlays:** Rural Development Area (RDA)

# Site Location Gloss G

### 2023 Aerial