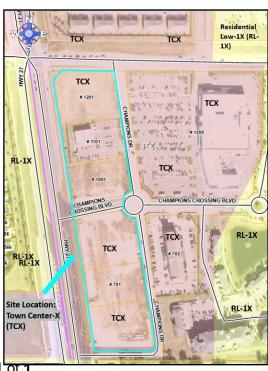

## **Current Future Land Use**

Case LDSD-2024-1
Planning Commission Hearing December 4, 2024

(262536-998953-000090)

**Development Area/Overlays:** Transit Supportive Development Area (TSDA)

Future Land Use: Town Center-X (TCX)

Nearest Municipality Haines City

**DRC Recommendation:** Conditional Approval